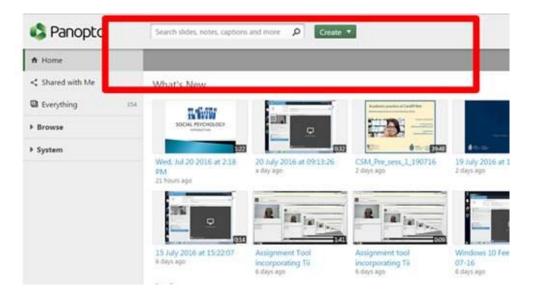

- 1) Begin by accessing <a href="https://cardiffmet.hosted.panopto.com">https://cardiffmet.hosted.panopto.com</a>
- 2) Enter your username and password.
- 3) You will land on the home page. Click the green 'Create' button at the top of the screen.