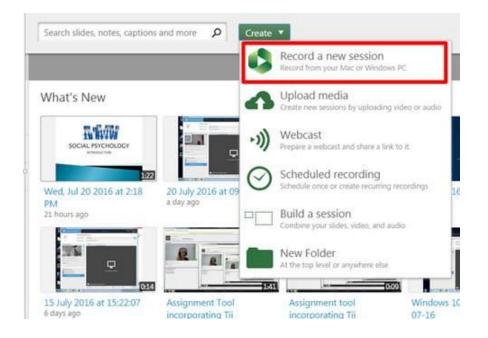

4) Choose 'Record a new session' from the drop-down menu.

5) This will open the 'Record a new session' screen. Click 'Launch Panopto' – this will work only if you have previously downloaded the Panopto ReView Recorder successfully. There are links here to download the installer if you cannot launch Panopto ReView at this point, or if you are using a different Cardiff Met device than usual.