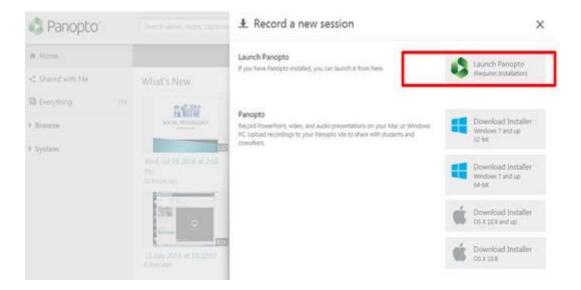

4) Choose 'Record a new session' from the drop-down menu.

5) This will open the 'Record a new session' screen. Click 'Launch Panopto' – this will work only if you have previously downloaded the Panopto ReView Recorder successfully. There are links here to download the installer if you cannot launch Panopto ReView at this point, or if you are using a different Cardiff Met device than usual.