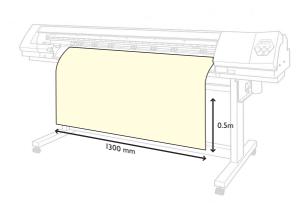

#### **PRICING & SIZING INFORMATION**

We print our vinyl onto a roll and charge by length. The printer in Llandaff can print up to 700mm wide while Cyncoed can print 1300mm wide.

You can fill the area however you want - one large design or multiple smaller designs - its up to you! Our software will automatically rotate and repeat graphics to use the printable area efficiently.

An example showing the minimum area printable