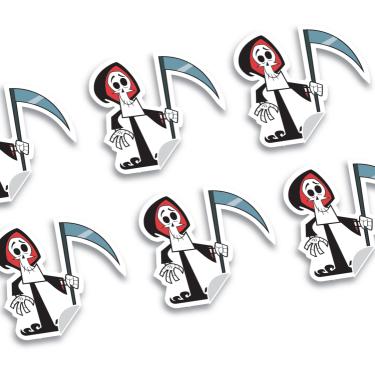

# CREATING A CUT PATH IN ADOBE ILLUSTRATOR

Individual, smaller stickers can be made - you can fill the large area with as many stickers as you want! Our software can easily lay out your artwork to produce the largest quantity of stickers at the lowest price.