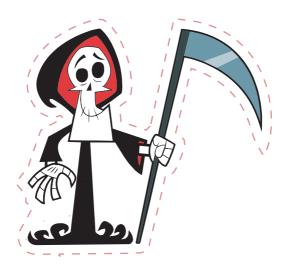

To create an outline for the machine to cut:

- 1. Create the shape you wish to cut out.
- Create a new swatch in the swatches palette. Double click it to open up a few options;
  - i. Name your swatch "CutPath" (Capital C and P required)
  - ii. The color type must be set to Spot Color
- Give the shape a 0.25pt thick outline. Use the "CutPath" swatch as an outline color with no fill.
- 4. The image needs to be saved as a EPS file.