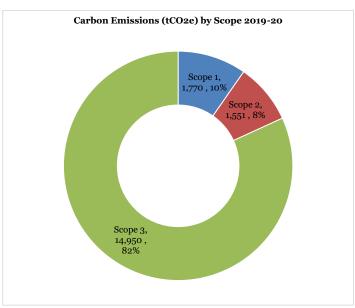

## Carbon Emissions Performance 2019/20

| Type of Emissions                                                               | Emissions Source                                                                    | Baseline Year | Total CO2 Baseline Yr | Total Carbon Emissions (2019/20) | Change |
|---------------------------------------------------------------------------------|-------------------------------------------------------------------------------------|---------------|-----------------------|----------------------------------|--------|
| Scope 1: Direct emissions from our owned activities/operations.                 | Gas and fuel used to heat<br>and operate our buildings,<br>fleet cars, refrigerants | 2007/08       | 2,546                 | 1,770                            | -30%   |
| Scope 2: Indirect emissions from our activities                                 | Electricity used for lighting,<br>IT equipment, cooling and<br>ventilation          | 2007/08       | 4,436                 | 1,551                            | -65%   |
| Scope 3: Indirect emissions associated<br>with our activities and supply chain. | Waste                                                                               | 2013/14       | 91                    | 11                               | -88%   |
|                                                                                 | Water and waste water                                                               | 2012/13       | 56                    | 68                               | 21%    |
|                                                                                 | Business Travel                                                                     | 2019/20       | 592                   | 592                              | 0%     |
|                                                                                 | Staff Commuting                                                                     | 2019/20       | 1,565                 | 1,565                            | 0%     |
|                                                                                 | Student Commuting                                                                   | 2019/20       | 3,376                 | 3,376                            | 0%     |
|                                                                                 | Student Travel from Home to<br>University                                           | 2018/19       | 4,438                 | 4,438                            | 0%     |
|                                                                                 | Procurement                                                                         | 2019/20       | 4,900                 | 4,900                            | 0%     |
|                                                                                 | Energy Losses                                                                       | 2007/08       | 0.158                 | 0.073                            | -54%   |