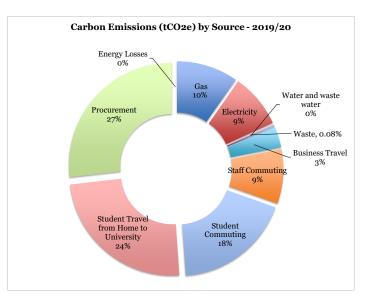

## Carbon Emissions Performance 2019/20

| Type of Emissions                                                               | Emissions Source                                                                    | Baseline Year | Total CO2 Baseline Yr | Total Carbon Emissions (2019/20) | Change |
|---------------------------------------------------------------------------------|-------------------------------------------------------------------------------------|---------------|-----------------------|----------------------------------|--------|
| Scope 1: Direct emissions from our owned activities/operations.                 | Gas and fuel used to heat<br>and operate our buildings,<br>fleet cars, refrigerants | 2007/08       | 2,546                 | 1,770                            | -30%   |
| Scope 2: Indirect emissions from our activities                                 | Electricity used for lighting,<br>IT equipment, cooling and<br>ventilation          | 2007/08       | 4,436                 | 1,551                            | -65%   |
| Scope 3: Indirect emissions associated<br>with our activities and supply chain. | Waste                                                                               | 2013/14       | 91                    | 11                               | -88%   |
|                                                                                 | Water and waste water                                                               | 2012/13       | 56                    | 68                               | 21%    |
|                                                                                 | Business Travel                                                                     | 2019/20       | 592                   | 592                              | 0%     |
|                                                                                 | Staff Commuting                                                                     | 2019/20       | 1,565                 | 1,565                            | 0%     |
|                                                                                 | Student Commuting                                                                   | 2019/20       | 3,376                 | 3,376                            | 0%     |
|                                                                                 | Student Travel from Home to<br>University                                           | 2018/19       | 4,438                 | 4,438                            | 0%     |
|                                                                                 | Procurement                                                                         | 2019/20       | 4,900                 | 4,900                            | 0%     |
|                                                                                 | Energy Losses                                                                       | 2007/08       | 0.158                 | 0.073                            | -54%   |