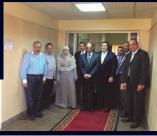

## **Leadership Centre Grand Opening!**

## **Ain Shams University Delegates:**

Professor Dr Husaein Eiesa President

Professor Dr Saleh Hashim Former-President

Professor Dr Sayed Elkhouly
Chairperson Faculty of Commerce and Project Coordinator

Dr Reham Elseidy Manager of the Equal Opportunity Centre

... and Deans of other schools and faculties.

Professor Dr Abdel Tawab Sabry President

Professor Dr Mahmoud Shendi Director of Projects Management Unit

... and Deans and Vice Deans of other schools and faculties.