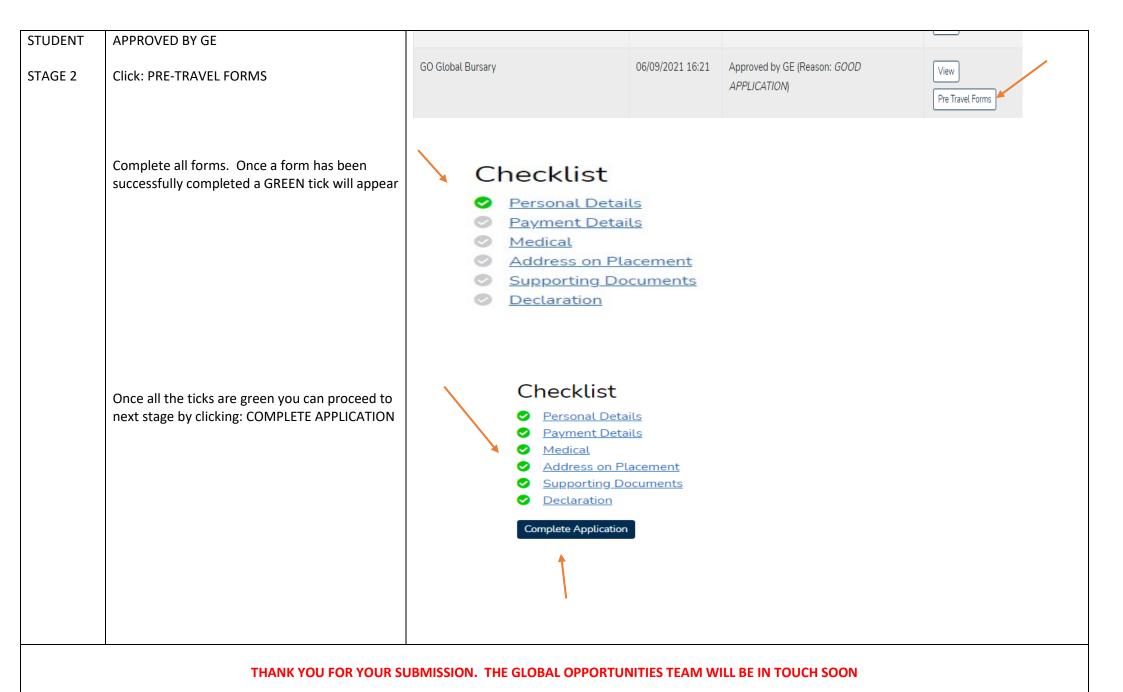

## GLOBAL Global Opportunities to review the supporting documents. **OPPS** Global Opportunities to either STAGE 2 Approve – You will be able to move to the next stage of the application Return request – You will be requested to provide additional information Reject – Your documents have been rejected A reason for the decision will be provided. **STUDENT** TRAVEL APPROVED BY GE You can now proceed with your travel STAGE 3 GO Global Bursary 06/09/2021 16:21 Travel Approved by GE (Reason: GOOG arrangements – book accommodation, flights **APPLICATION** etc. During Travel Forms You can view your previous information by clicking: VIEW Once you arrive at your placement you will need to upload your confirmation of arrival. You can do this by clicking: DURING TRAVEL **FORMS** Checklist **Supporting Documents** 20110626 Student id Email Address T.A.F.T.GoLiveTest@outlook.cardiffmet.ac.uk Upload the: CONFIRMATION OF ATTENDANCE. TEST1 API2 Forename2 Test2 07736460507 GoLiveTest 01/03/1994 Click: SAVE **Upon Arrival Documents** helianthus-yellow-flower-pixabay\_11863.jpg Checklist ticks then turn green Click: COMPLETE APPLICATION