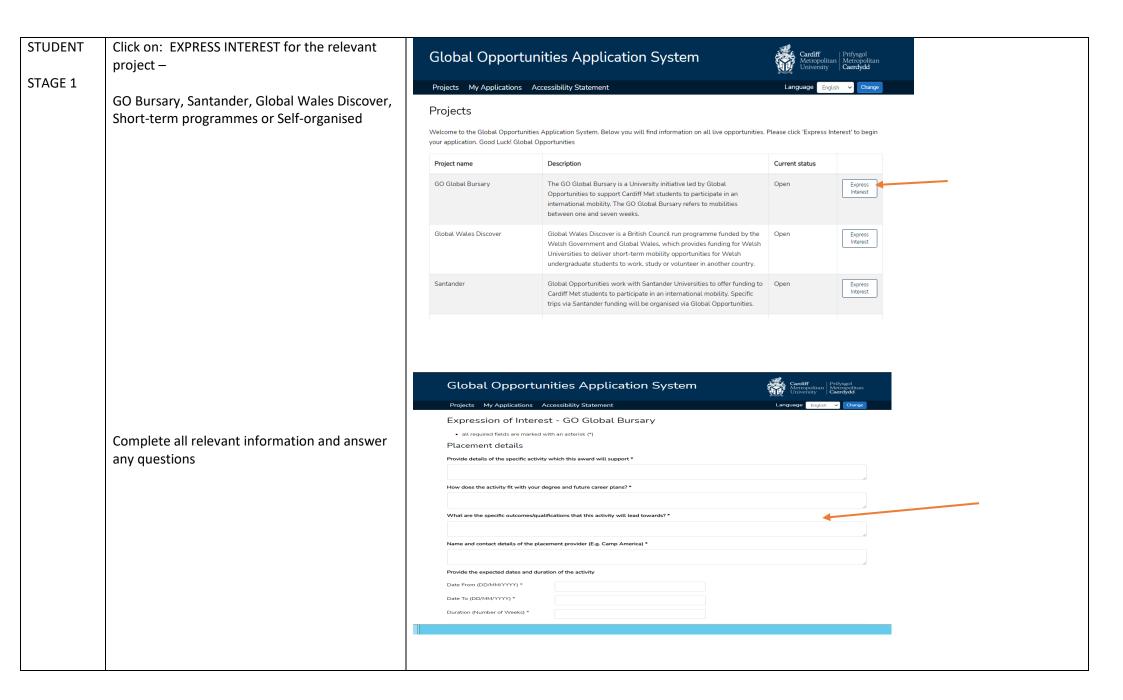

## Step-by-step Guide to applying for a GO Bursary, Santander, Global Wales Discover, Short-term programmes and Self-organised APPROVED APPLICATION PROCESS