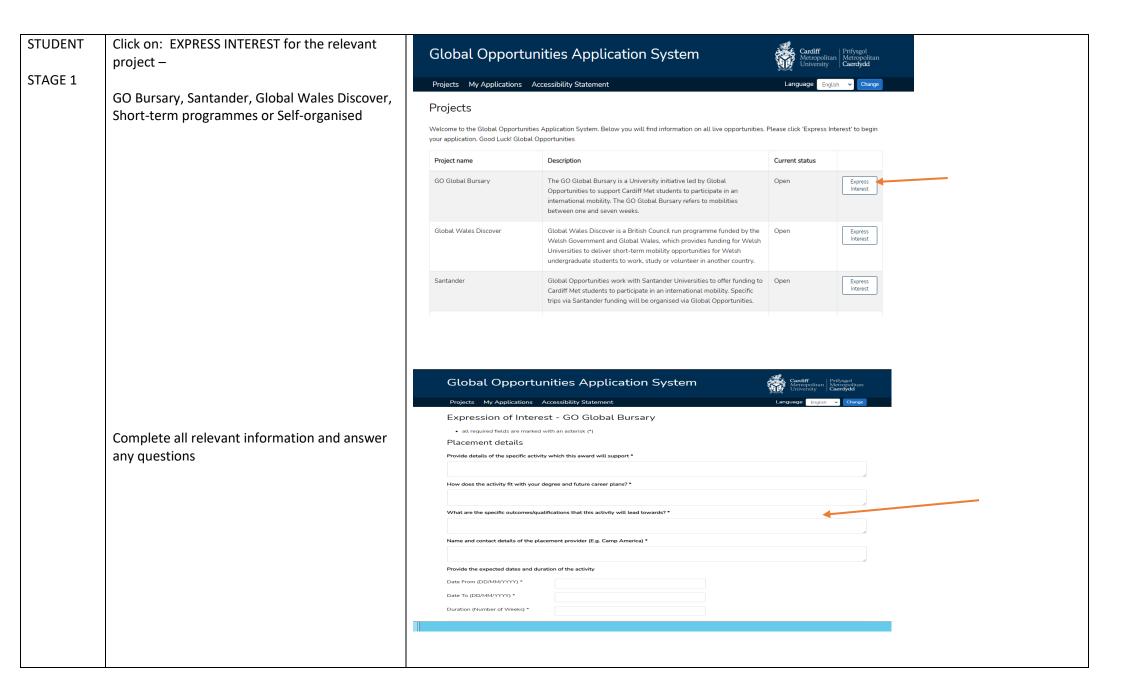

## Step-by-step Guide to applying for a GO Bursary, Santander, Global Wales Discover, Short-term programmes and Self-organised REJECTED APPLICATION PROCESS

THANK YOU FOR YOUR SUBMISSION. THE GLOBAL OPPORTUNITIES TEAM WILL BE IN TOUCH SOON