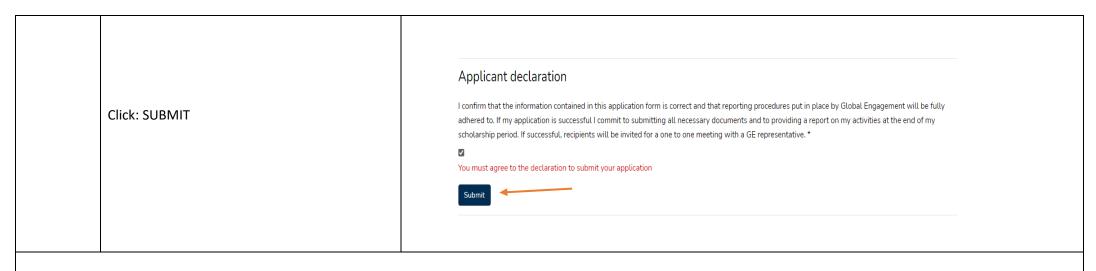

## Step-by-step Guide to applying for a GO Bursary, Santander, Global Wales Discover, Short-term programmes and Self-organised REJECTED APPLICATION PROCESS

THANK YOU FOR YOUR SUBMISSION. THE GLOBAL OPPORTUNITIES TEAM WILL BE IN TOUCH SOON