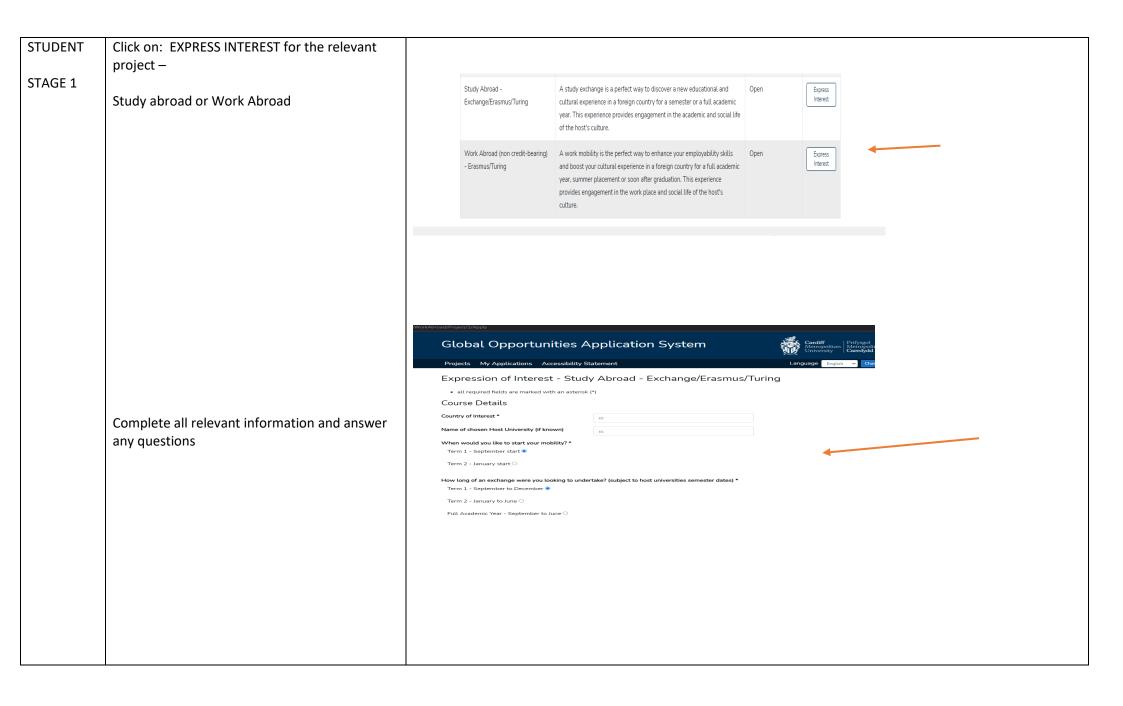

## **APPROVED APPLICATION PROCESS**

School Approval Please enter the name of your Programme Director/Head of Department (the person in The Programme Director/Head of Department must approve the application prior to Global Opportunities processing the mobility. charge of your course). School representative \* An email will be sent within 24hrs asking the named person to approve, return request or reject the application. It would be advisable to discuss your placement with your Programme Director prior to completing the application. Click: SUBMIT THANK YOU FOR YOUR SUBMISSION. THE GLOBAL OPPORTUNITIES TEAM WILL BE IN TOUCH SOON PD The School Programme Director/Head of Department to review the application. STAGE 1 The PD to either Approve – You will be able to move to the next stage of the application Return request – You will be requested to provide additional information Reject – Your application has been rejected A reason for the decision will be provided.