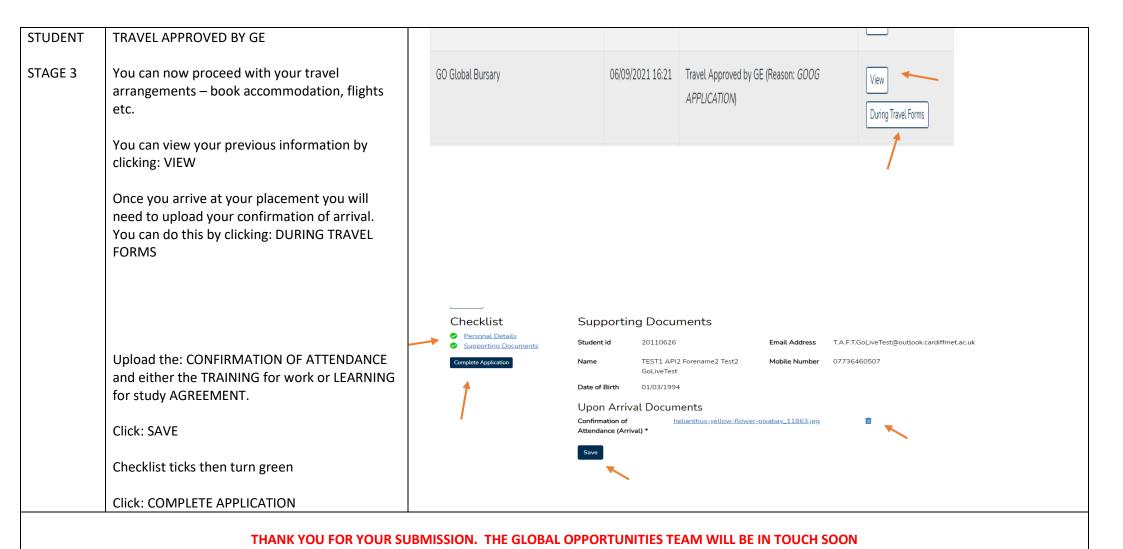

## **GLOBAL** Global Opportunities to review the application. **OPPS** Global Opportunities to either STAGE 3 Approve – You will be able to move to the next stage of the application Return request – You will be requested to provide additional information Reject – Your application has been rejected A reason for the decision will be provided. **STUDENT** APPROVED BY GE GO Global Bursary Approved by GE (During Travel) (Reason: GOOD 06/09/2021 **APPLICATION** 16:21 STAGE 4 Post Travel Forms You can view your previous information by clicking: VIEW Once you complete your placement you will need to upload your confirmation of attendance and either your transcript or training agreement. You can do this by clicking: POST TRAVEL FORMS Supporting Documents Checklist Upload the: CONFIRMATION OF ATTENDANCE Personal Details 20110626 and TRANSCRIPT for study placements / Student id Email Address T.A.F.T.GoLiveTest@outlook.cardiffmet.ac.uk Supporting Documents TRAINING AGREEMENT for work placements. TEST1 API2 Forename2 Test2 Mobile Number 07736460507 GoLiveTest Date of Birth 01/03/1994 Click: SAVE Post Travel Documents Confirmation of helianthus-yellow-flower-pixabay\_11863.jpg Checklist ticks then turn green Attendance (Departure) \* Click: COMPLETE APPLICATION